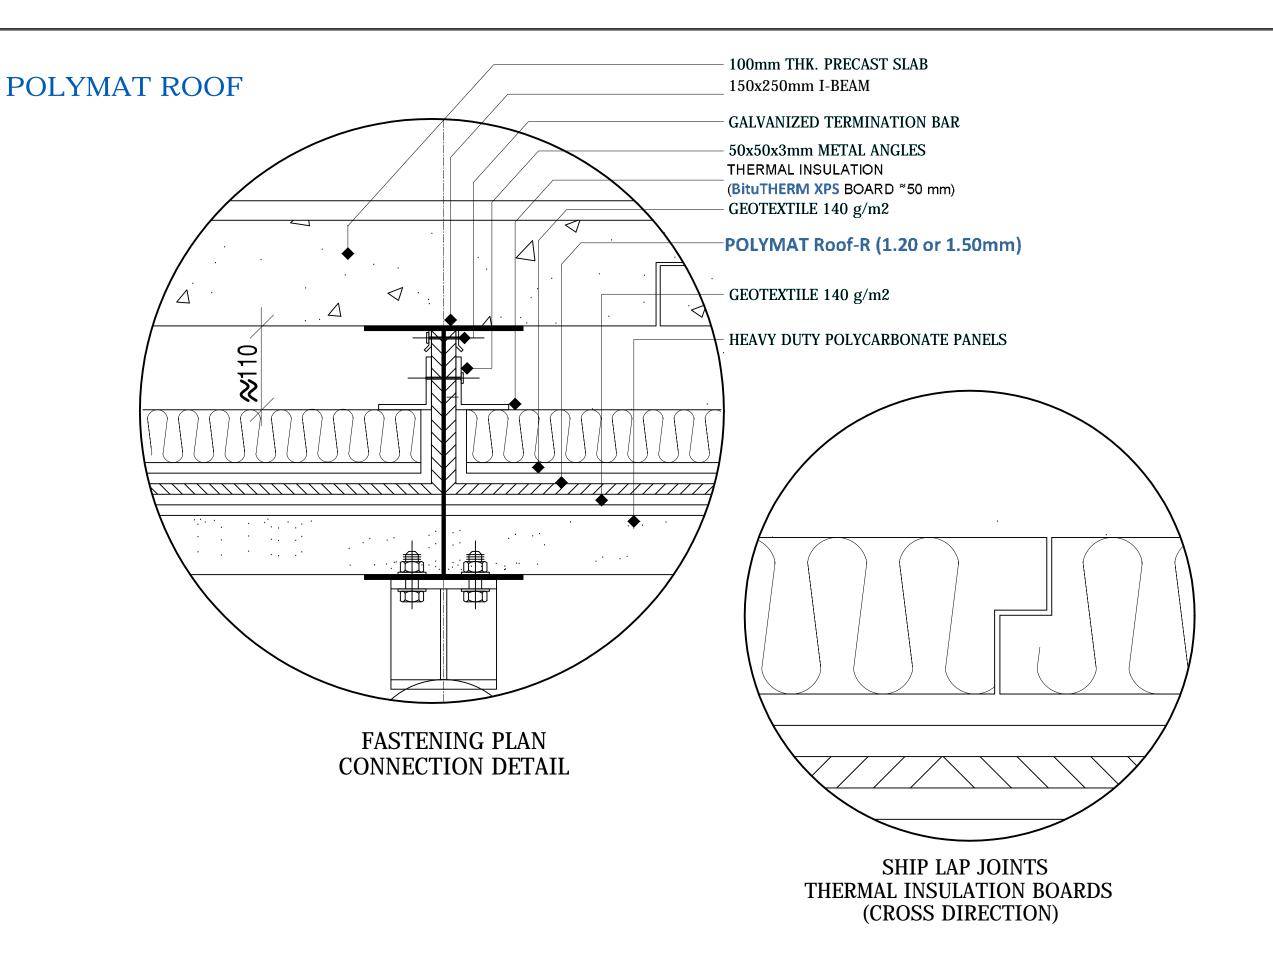

SAUDI RAILWAY (SAR) PROJECT PASSENGER STATION, RIYADH KINGDOM OF SAUDI ARABIA

SHEET CONTENTS: WATERPROOFING SYSTEM DETAILS

| REMARKS                 | REVISION |        | DRAWN BY :   | DWG. No.  |
|-------------------------|----------|--------|--------------|-----------|
| SCHEME 1                | 0.0      | DATE : | CHECKED BY : |           |
| MS4 SPECIAL APPLICATION |          |        | DATE :       | S1-DD-1.b |
|                         |          |        | REF. NO.     |           |